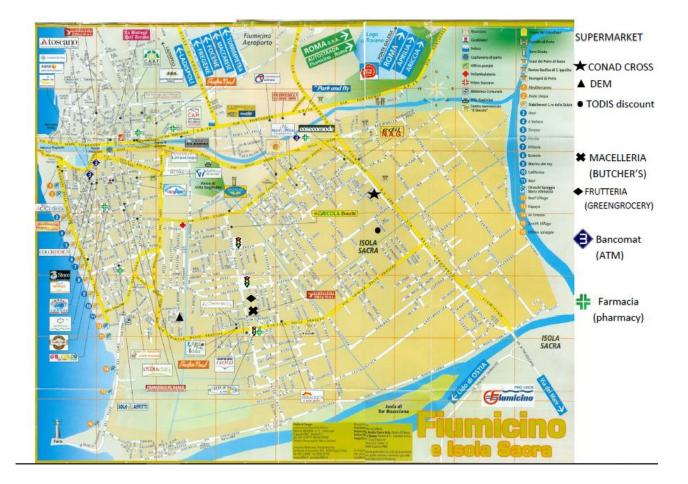

# **CLOSEST SUPERMARKETS**

DEM (2,7km) http://bit.ly/1UaDFyD

TODIS discount (2,7km) http://bit.ly/21jOi12

CONAD (3,3km) http://bit.ly/1Q0RrCf