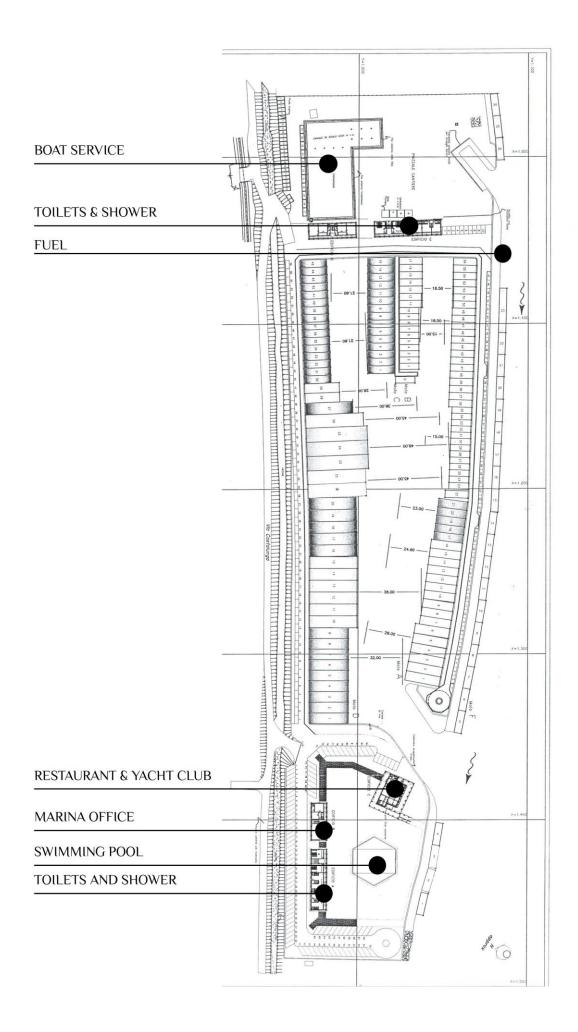

# DIRECTION

Our office is in the pool area and it's open from 7.00am to 11.00pm

www.portoromano.com

marina@portoromano.com +39 06 65 22720 (direction) +39 346 666 7626 (direction) +39 347 3415650 (24h assistance)

#### POOL

All the moored boats are entitled to a special price to access the swimming pool (open from June to September).

Please ask our office for the complete rules.

#### **FUEL**

The gas station is opened 8am-1pm and 2pm-7pm

#### **BOAT SERVICE**

Thanks to over 30 years of experience and the construction of over 1,000 boats in the pleasure yachting and the professional sectors, our totally renovated service-yard can guarantee any type of assistance you may need. With a travel lift for boats up to 70 Tons., a 25 Ton. mobile crane, yacht storage facilities both in sheds and outdoors, wood and metal carpentry, PRFV work, interior fitting, painting, antifouling, resident mechanic and everything else that is needed for the repair and maintenance of any type of yacht.