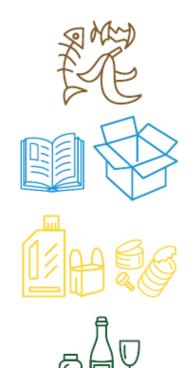

# FAI LA DIFFERENZA 4 VOLTE MAKE THE DIFFERENCE 4 TIMES

# GENTILE AMICO,

con un po' di attenzione in più puoi fare la differenza 4 volte: dividendo i tuoi rifiuti rispettarai la natura, il lavoro degli ormeggiatori, la bellezza del posto e l'aria che tutti respiriamo.

# DEAR FRIEND,

with a little more care you can make the difference 4 times: dividing your garbage you will respect the nature, the marina operators work, the place beauty and the air we breathe.

UMIDO usa una busta biodegradabile ORGANIC use biodegradable bag

CARTA&CARTONE no bag PAPER&CARDBOARD

PLASTICA&METALLI *PLASTIC&METALS* 

VETRO GLASS no bag

please for any doubt ask the staff